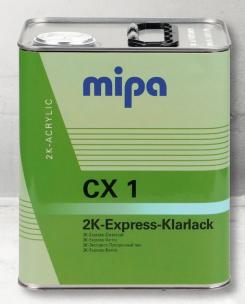

## Mipa 2K-Express-Klarlack CX 1

Highest quality in best time

Mipa 2K-Express-Klarlack CX 1 is a high-quality acrylic clearcoat for fast and economic car refinishing – express technology. This product provides excellent resistance against environmental and weathering conditions as well as yellowing and offers durable gloss retention.

- Can be polished after 15 min./140°F (90 min./air dry)
- Optimal flow, high stability, durable gloss
- Brilliant surface, no yellowing
- VOC compliant 4.2 lbs/Gal.
- Excellent for spot and panel repairs as well as for complete paint jobs